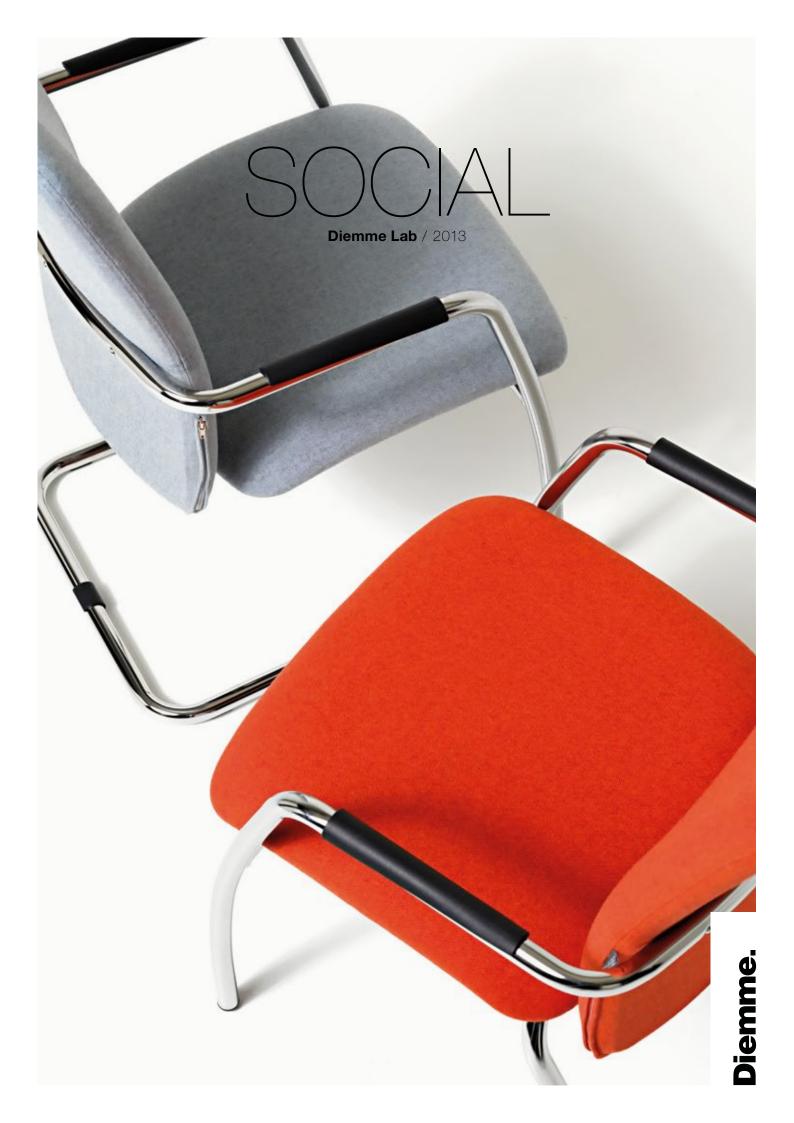

Diemme Lab / 2013

SOCIAL responds to needs of those looking for a chair with classic form, but contemporary style. It fits easily into elegant minimalist, assuring comfort in every situation. The back of the Social chair varies: its soft padding can be covered in fabric or leather to suit even more formal environments.

## Community chair / visitor

The visitor chair back is either padded in polyurethane foam or in mesh, always with an upholstered seat. Chromed frame either cantilever or on 4 legs, with fixed armrests with a black polypropylene cover. Stackable.