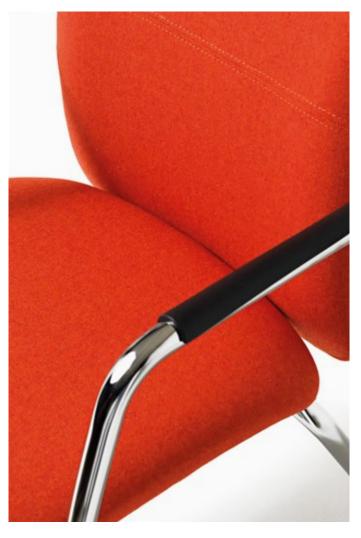

## Community chair / visitor

The visitor chair back is either padded in polyurethane foam or in mesh, always with an upholstered seat. Chromed frame either cantilever or on 4 legs, with fixed armrests with a black polypropylene cover. Stackable.

## 

frame

polypropylene

base: chromed