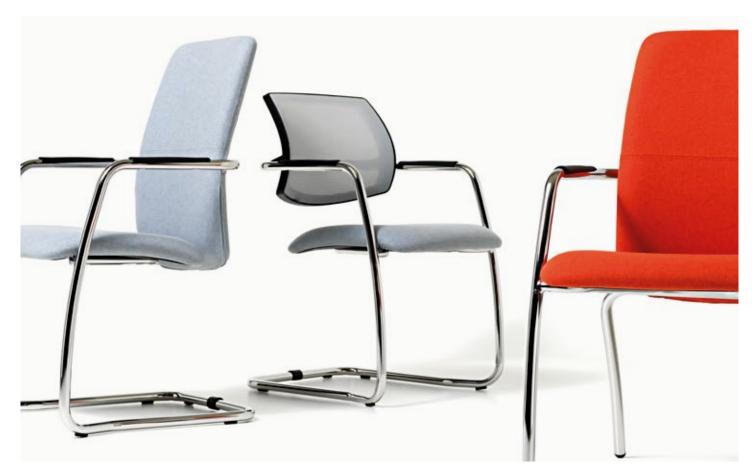

## Community chair / visitor

The visitor chair back is either padded in polyurethane foam or in mesh, always with an upholstered seat. Chromed frame either cantilever or on 4 legs, with fixed armrests with a black polypropylene cover. Stackable.